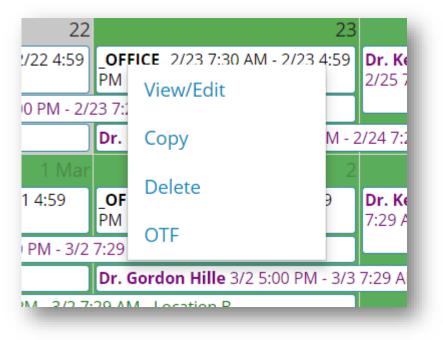

# OnCall

•Delete – Removes the selected OnCall Assignment

•OTF (On the Fly) – Allows you the option to assign another employee to cover part of the selected OnCall time

•View/Edit – Allows you to open the assignment you clicked on to make edits

•Copy – Makes input easier when individuals are OnCall for multiple days

| OnCall Ass  | -                                                        |                             |    |  |
|-------------|----------------------------------------------------------|-----------------------------|----|--|
| rom: 2/24   | 4/2018 7:30 AM<br>5/2018 7:29 AM                         |                             |    |  |
| On The Fly  | Assignments                                              |                             |    |  |
| 0           | Member                                                   | From                        | То |  |
| No On The F | ly Assignments.                                          |                             |    |  |
| - OTF Det   | ails                                                     |                             |    |  |
| Member:     | Dr. Denise Rogers                                        | Ŧ                           |    |  |
| Start:      | 02/24/2018 7:30 AM                                       | <b></b>                     |    |  |
| End:        | 02/25/2018 4:30 PM                                       | O                           |    |  |
| Notes:      | Dr. Davis will be attending a con<br>Rogers is covering. | nmunity health seminar, Dr. | ×  |  |
|             | Save New                                                 |                             |    |  |
|             |                                                          |                             |    |  |